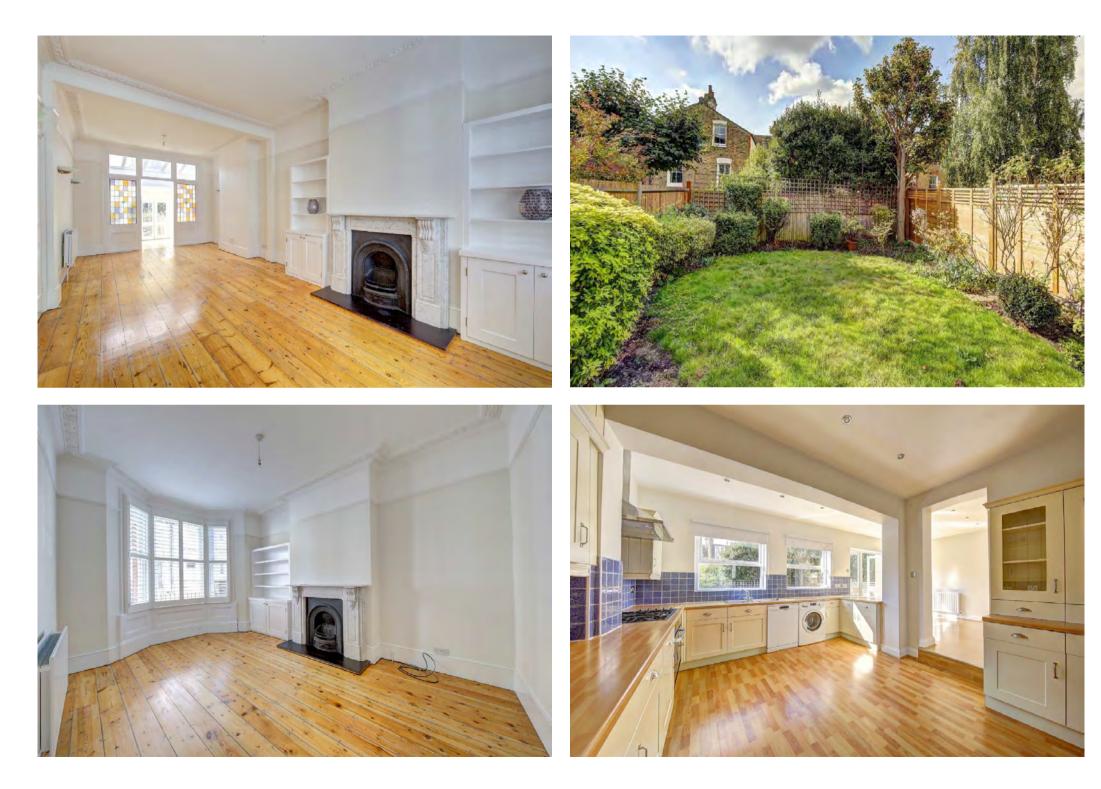

This impressive double-fronted Victorian house is wonderfully bright and has the benefit of original features throughout much of the ground floor. The wide central hallway has a smart, tessellated floor and leads to a double reception room on one side and two additional reception rooms to the other (playroom/study and dining room/TV room). The double reception room, which has plantation shutters, an open fireplace and alcove cupboards and shelving, has glass doors leading into the extended kitchen which in turn opens to the sunny garden. The kitchen has a range of wall and base units and fitted appliances. The garden itself has a patio area and is mainly grassed with surrounding borders. The aspect of the garden is to the south-west and consequently the back of the house receives day long summer sun and lovely light. Beneath the hallway is a very useful storage cellar. Upstairs in total there are six bedrooms and three bathrooms. Two of these are en-suite plus there is a further family bathroom and WC. The master bedroom suite also has a walk-through dressing area. On the top floor the largest bedroom has its own kitchenette and the entire top floor could be used as separate nanny/au pair accommodation if desired.

## proper ty fea tures

- Large Double Reception Room
- Kitchen/Dining Room
- 2 Additional Reception Rooms
- Master Bedroom with En-Suite & Dressing Area
- Top Floor 'Nanny' Suite
- 4 Additional Double Bedrooms
  (6 in total)
- 3 Bathrooms (Two En Suite)
- 32 x 29 SW-facing Garden
- 2795 SQ. FT. / 259.7 SQ. M
- Available Immediately