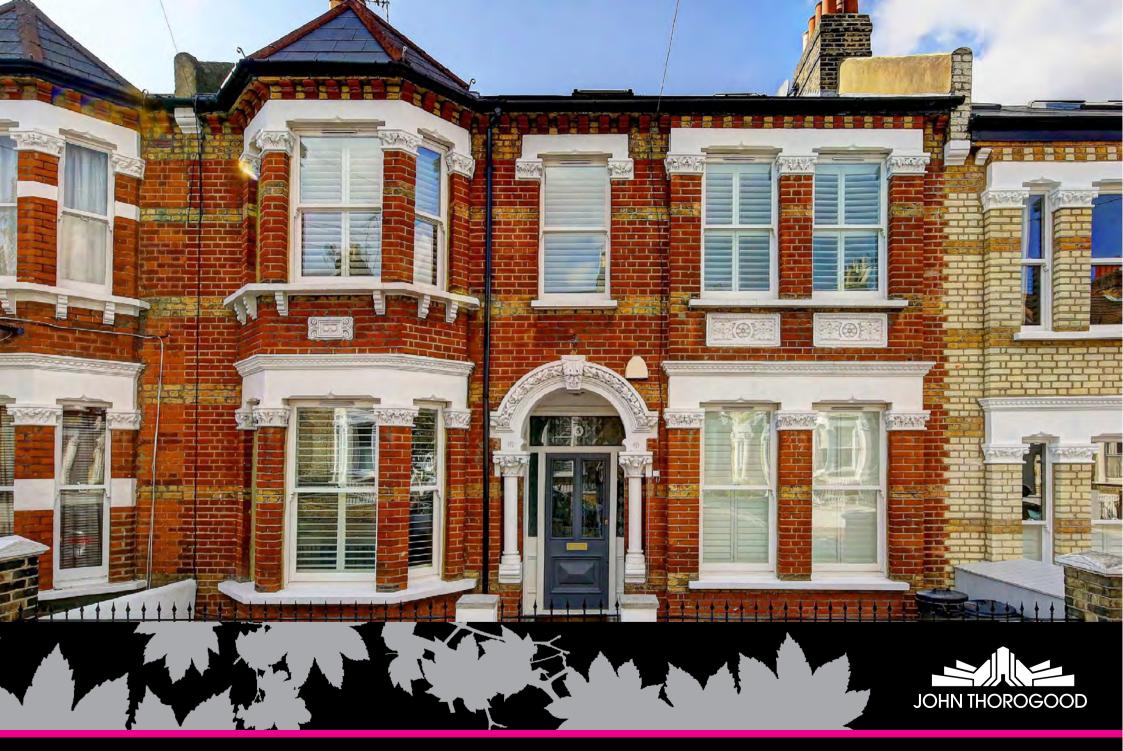

This substantial 6 bedroom, 4 reception room, double-fronted, Victorian house (2795 SQ. FT. / 259.7 SQ. M) with sunny south-west facing garden, is freshly decorated and newly carpeted throughout. Set in a superb location 'Between the Commons', in the likely catchment for the highly-rated Honeywell School and close to train, tube and bus connections to The City and West End. Available immediately.

## DEVEREUX ROAD | Between the Commons SW11