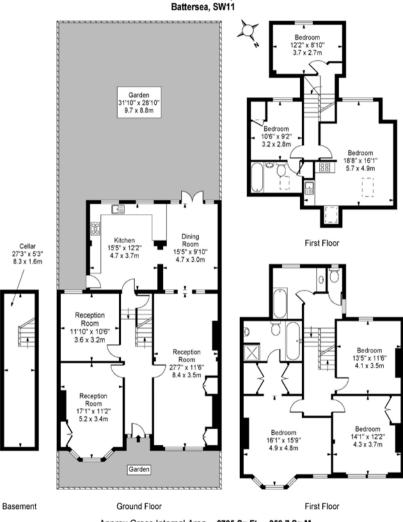

This substantial 6 bedroom, 4 reception room, double-fronted, Victorian house (2795 SQ. FT. / 259.7 SQ. M) with sunny south-west facing garden, is freshly decorated and newly carpeted throughout. Set in a superb location 'Between the Commons', in the likely catchment for the highly-rated Honeywell School and close to train, tube and bus connections to The City and West End. Available immediately.

This impressive double-fronted Victorian house is wonderfully bright and has the benefit of original features throughout much of the ground floor. The wide central hallway has a smart, tessellated floor and leads to a double reception room on one side and two additional reception rooms to the other (playroom/study and dining room/TV room). The double reception room, which has plantation shutters, an open fireplace and alcove cupboards and shelving, has glass doors leading into the extended kitchen which in turn opens to the sunny garden. The kitchen has a range of wall and base units and fitted appliances. The garden itself has a patio area and is mainly grassed with surrounding borders. The aspect of the garden is to the south-west and consequently the back of the house receives day long summer sun and lovely light. Beneath the hallway is a very useful storage cellar. Upstairs in total there are six bedrooms and three bathrooms. Two of these are en-suite plus there is a further family bathroom and WC. The master bedroom suite also has a walk-through dressing area. On the top floor the largest bedroom has its own kitchenette and the entire top floor could be used as separate nanny/au pair accommodation if desired.

## proper ty fea tures

- Large Double Reception Room
- Kitchen/Dining Room
- 2 Additional Reception Rooms
- Master Bedroom with En-Suite & Dressing Area
- Top Floor 'Nanny' Suite
- 4 Additional Double Bedrooms
  (6 in total)
- 3 Bathrooms (Two En Suite)
- 32 x 29 SW-facing Garden
- 2795 SQ. FT. / 259.7 SQ. M
- Available Immediately