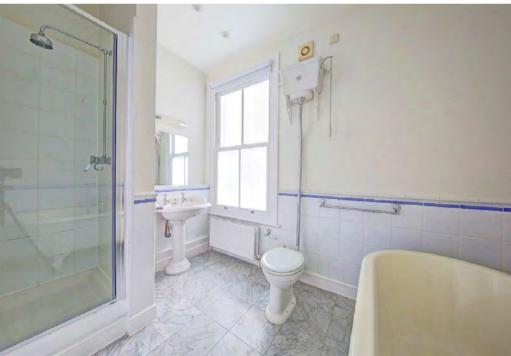

This impressive double-fronted Victorian house is wonderfully bright and has the benefit of original features throughout much of the ground floor. The wide central hallway has a smart, tessellated floor and leads to a double reception room on one side and two additional reception rooms to the other (playroom/study and dining room/TV room). The double reception room, which has plantation shutters, an open fireplace and alcove cupboards and shelving, has glass doors leading into the extended kitchen which in turn opens to the sunny garden. The kitchen has a range of wall and base units and fitted appliances. The garden itself has a patio area and is mainly grassed with surrounding borders. The aspect of the garden is to the south-west and consequently the back of the house receives day long summer sun and lovely light. Beneath the hallway is a very useful storage cellar. Upstairs in total there are six bedrooms and three bathrooms. Two of these are en-suite plus there is a further family bathroom and WC. The master bedroom suite also has a walk-through dressing area. On the top floor the largest bedroom has its own kitchenette and the entire top floor could be used as separate nanny/au pair accommodation if desired.