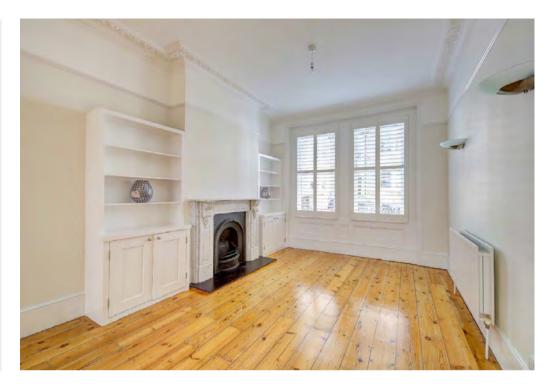

This impressive double-fronted Victorian house is wonderfully bright and has the benefit of original features throughout much of the ground floor. The wide central hallway has a smart, tessellated floor and leads to a double reception room on one side and two additional reception rooms to the other (playroom/study and dining room/TV room). The double reception room, which has plantation shutters, an open fireplace and alcove cupboards and shelving, has glass doors leading into the extended kitchen which in turn opens to the sunny garden. The kitchen has a range of wall and base units and fitted appliances. The garden itself has a patio area and is mainly grassed with surrounding borders. The aspect of the garden is to the south-west and consequently the back of the house receives day long summer sun and lovely light. Beneath the hallway is a very useful storage cellar. Upstairs in total there are six bedrooms and three bathrooms. Two of these are en-suite plus there is a further family bathroom and WC. The master bedroom suite also has a walk-through dressing area. On the top floor the largest bedroom has its own kitchenette and the entire top floor could be used as separate nanny/au pair accommodation if desired.