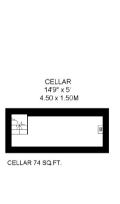

## **PROPERTY FEATURES**

- Entrance Hall
- Wide Double Reception Room
- Open-Plan Kitchen/Family Room
- Wide Landscaped Garden
- Side Access
- Utility Area
- Cellar
- 4 Double Bedrooms
- Bedroom 5/Study
- 4 Bath/Shower Rooms (2 En Suite)
- London Borough of Wandsworth
- Residents Parking
- 1904 SQ.FT / 176.8 SQ.M + LOFT

SALCOTT ROAD, SW11 APPROXIMATE INTERNAL FLOOR AREA

1904 SQ.FT / 176.8 SQ.M. PLUS STORAGE INTO EAVES 96 SQ.FT / 9 SQ.M.

COPYRIGHT FLOORPLAN PRODUCED FOR " JOHN THOROGOOD " BY FLOORPLANNERS 07801 228650

The particulars do not constitute part of an offer or contract: the particulars including text descriptions, photographs and plans are only for the guidance of prospective purchasers and must not be relied on as statements of fact: nothing in the particulars shall be deemed as a statement that the property is in good condition nor that any services or facilities are in good working order: measurements given are approximate: prior to viewing we recommend that you discuss particular points of interest with a staff member to avoid a wasted journey: