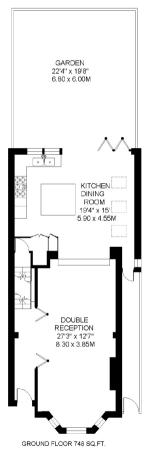

## **PROPERTY FEATURES**

- Entrance Hall
- Wide Double Reception Room
- Open-Plan Kitchen/Family Room
- Wide Landscaped Garden
- Side Access
- Utility Area
- Cellar
- 4 Double Bedrooms
- Bedroom 5/Study
- 4 Bath/Shower Rooms (2 En Suite)
- London Borough of Wandsworth
- Residents Parking
- 1904 SQ.FT / 176.8 SQ.M + LOFT

SALCOTT ROAD, SW11 APPROXIMATE INTERNAL FLOOR AREA

1904 SQ.FT / 176.8 SQ.M. PLUS STORAGE INTO EAVES 96 SQ.FT / 9 SQ.M.

COPYRIGHT FLOORPLAN PRODUCED FOR " JOHN THOROGOOD " BY FLOORPLANNERS 07801 228650

The particulars do not constitute part of an offer or contract: the particulars including text descriptions, photographs and plans are only for the guidance of prospective purchasers and must not be relied on as statements of fact: nothing in the particulars shall be deemed as a statement that the property is in good condition nor that any services or facilities are in good working order: measurements given are approximate: prior to viewing we recommend that you discuss particular points of interest with a staff member to avoid a wasted journey: