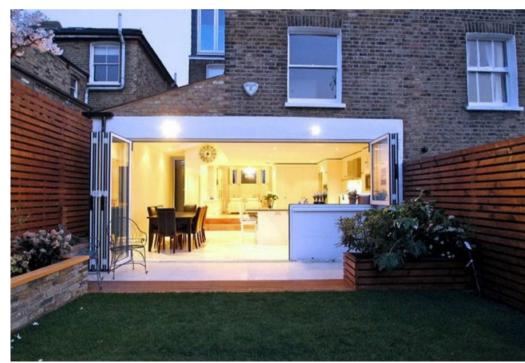

The house has been extended and refurbished with a great deal of thought and attention to detail, the result being an incredibly light and beautifully finished family house in a prime location.

Salcott Road is a very popular and convenient

## **PROPERTY FEATURES**

- Entrance Hall
- Wide Double Reception Room
- Open-Plan Kitchen/Family Room
- Wide Landscaped Garden
- Side Access
- Utility Area
- Cellar
- 4 Double Bedrooms
- Bedroom 5/Study
- 4 Bath/Shower Rooms (2 En Suite)
- London Borough of Wandsworth
- Residents Parking
- 1904 SQ.FT / 176.8 SQ.M + LOFT