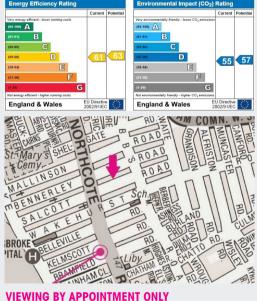

residential street running either side of Northcote Road in the heart of the area known as Between the Commons. Clapham Junction BR is within half a mile with regular fast services to Victorian and Waterloo. In addition to aforementioned Belleville School, Honeywell State Primary School, numerous private schools and nurseries are also close by.