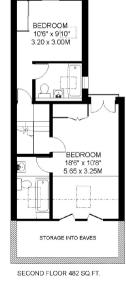

SALCOTT ROAD, SW11 APPROXIMATE INTERNAL FLOOR AREA

1904 SQ.FT / 176.8 SQ.M. PLUS STORAGE INTO EAVES 96 SQ.FT / 9 SQ.M.

COPYRIGHT FLOORPLAN PRODUCED FOR " JOHN THOROGOOD " BY FLOORPLANNERS 07801 228650

The particulars do not constitute part of an offer or contract: the particulars including text descriptions, photographs and plans are only for the guidance of prospective purchasers and must not be relied on as statements of fact: nothing in the particulars shall be deemed as a statement that the property is in good condition nor that any services or facilities are in good working order: measurements given are approximate: prior to viewing we recommend that you discuss particular points of interest with a staff member to avoid a wasted journey: