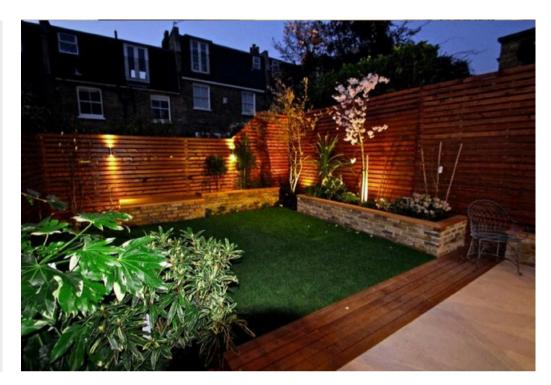

## **PROPERTY FEATURES**

- Entrance Hall
- Wide Double Reception Room
- Open-Plan Kitchen/Family Room
- Wide Landscaped Garden
- Side Access
- Utility Area
- Cellar
- 4 Double Bedrooms
- Bedroom 5/Study
- 4 Bath/Shower Rooms (2 En Suite)
- London Borough of Wandsworth
- Residents Parking
- 1904 SQ.FT / 176.8 SQ.M + LOFT