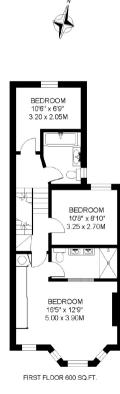

## **PROPERTY FEATURES**

- Entrance Hall
- Wide Double Reception Room
- Open-Plan Kitchen/Family Room
- Wide Landscaped Garden
- Side Access
- Utility Area
- Cellar
- 4 Double Bedrooms
- Bedroom 5/Study
- 4 Bath/Shower Rooms (2 En Suite)
- London Borough of Wandsworth
- Residents Parking
- 1904 SQ.FT / 176.8 SQ.M + LOFT

SALCOTT ROAD, SW11 APPROXIMATE INTERNAL FLOOR AREA

1904 SQ.FT / 176.8 SQ.M. PLUS STORAGE INTO EAVES 96 SQ.FT / 9 SQ.M.

COPYRIGHT FLOORPLAN PRODUCED FOR " JOHN THOROGOOD " BY FLOORPLANNERS 07801 228650

The particulars do not constitute part of an offer or contract: the particulars including text descriptions, photographs and plans are only for the guidance of prospective purchasers and must not be relied on as statements of fact: nothing in the particulars shall be deemed as a statement that the property is in good condition nor that any services or facilities are in good working order: measurements given are approximate: prior to viewing we recommend that you discuss particular points of interest with a staff member to avoid a wasted journey: