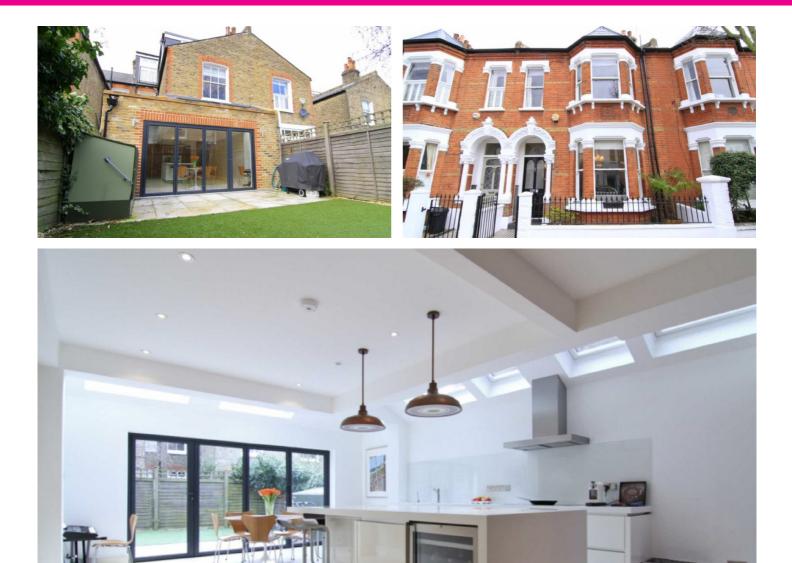

## BROXASH ROAD | Between the Commons SW11

£970 Per Week

Extended and renovated with innovation and flair, this beautiful five double bedroom Victorian house, on one of the prime roads between the commons, boasts a superb contemporary kitchen extension, a sunny south-facing garden and beautiful original features. It has been fitted and finished to a high standard throughout. Positioned just 50 yards from the exclusive cul-de-sac on Clapham Common West Side, its ideally positioned for the City commute via nearby Clapham South tube and within striking distance of Northcote Road and excellent schools. Available immediately.

## **PROPERTY FEATURES**

- Double Reception Room
- Extended Kitchen/Family Room
- 5 Double Bedrooms
- 2 Bath/ Shower Rooms (1 E/S)
- · Residents Parking
- 2131 SQ.FT/ 198 SQ.M
- Cellar
- Available end October 2016