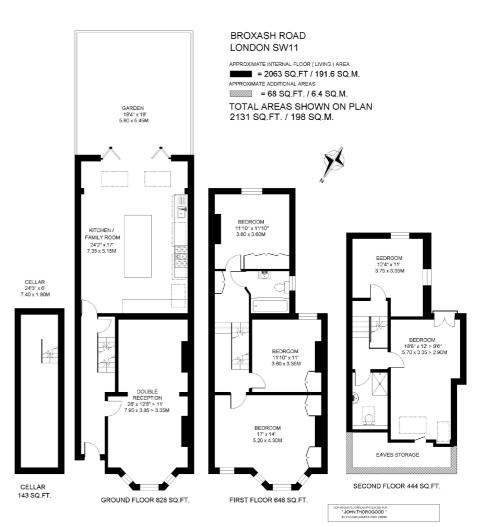

## **PROPERTY FEATURES**

- Double Reception Room
- Extended Kitchen/Family Room
- 5 Double Bedrooms
- 2 Bath/ Shower Rooms (1 E/S)
- · Residents Parking
- 2131 SQ.FT/ 198 SQ.M
- Cellar
- Available end October 2016