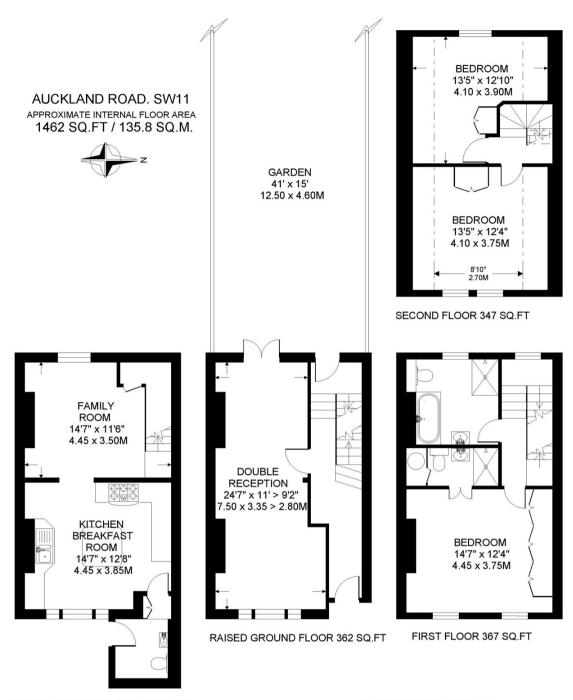

LOWER GROUND FLOOR 408 SQ.FT

COPYRIGHT FLOORPLAN PRODUCED FOR " JOHN THOROGOOD " BY FLOORPLANNERS 07801 228850

## **PROPERTY FEATURES**

- Double Reception Room
- · Kitchen/Breakfast Room
- Family Room
- · WC/Utility Room
- Master Bedroom
- En Suite Shower Room
- Large Family Bathroom2 Further Double Bedrooms
- 41' SW-Facing Garden
- 1462 SQ.FT/135.8 SQ.M