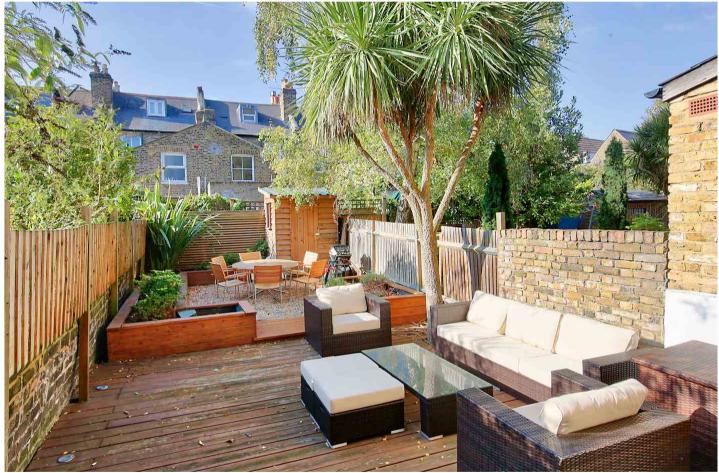

## Auckland Road Clapham Junction SW11

TO LET

Incredibly rare, this semi-basement Victorian home offers a seductive blend of style and flexible living, with two floors of entertaining space, three double bedrooms and a landscaped 40ft SW-facing garden. All this in a super-convenient location just off Northcote Road and Battersea Rise.

## **PROPERTY FEATURES**

- Double Reception Room
- · Kitchen/Breakfast Room
- Family Room
- · WC/Utility Room
- Master Bedroom
- En Suite Shower Room
- Large Family Bathroom2 Further Double Bedrooms
- 41' SW-Facing Garden
- 1462 SQ.FT/135.8 SQ.M