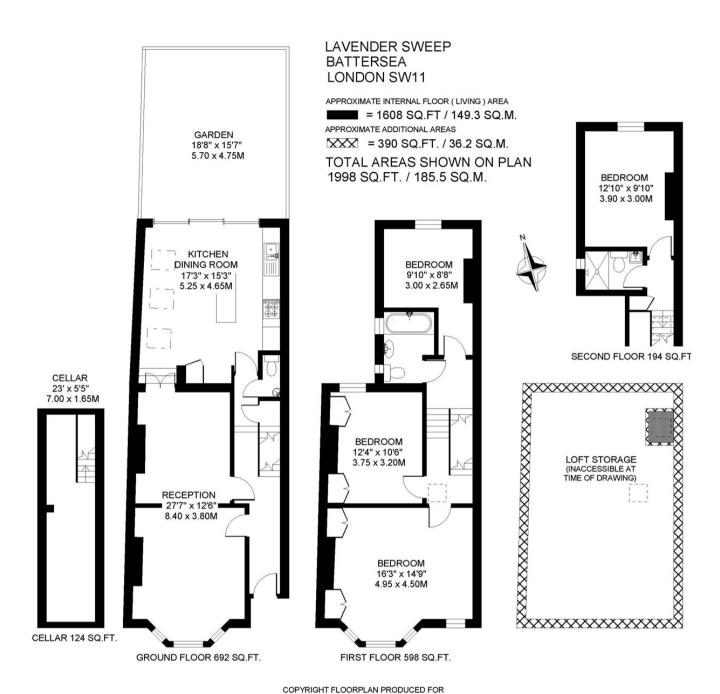

## **PROPERTY FEATURES**

- Entrance Hall
- · Double Reception
- Extended Kitchen/ Family Room
- Garden
- 4 Double Bedrooms
- · 2 Bath/Shower Rooms
- · Ground floor WC
- Cellar
- Large Loft Space
- 1998 SQ.FT/185.5 SQ.M