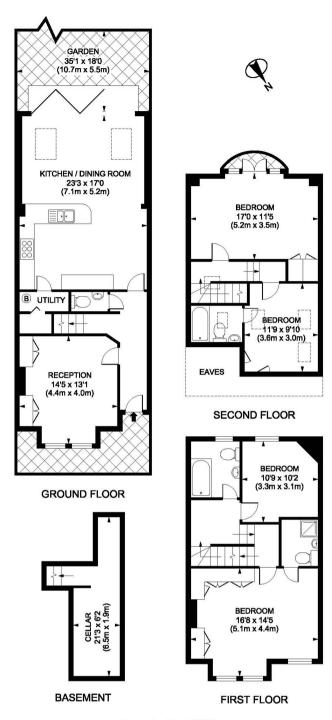

Ravenslea Road, SW12 Gross internal area 1646 sq ft/153 sq metres ©photosandfloorplans.com

### PROPERTY FEATURES

- Kitchen/Dining Room
- 4 Double Bedrooms
- 3 Bath/Shower Rooms (2 En Suite)
- Utility Room
- Cloakroom
- 35 SW Facing Garden
- Downstairs WC
- Cellar
- Built-In Storage
- · London Borough of Wandsworth