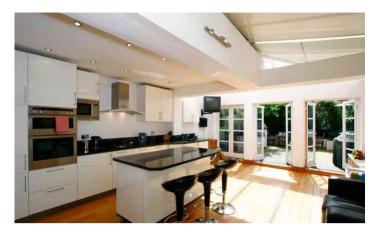

## JT JOHN THOROGOOD

Mallinson Road Between the Commons SW11

FOR SALE

This substantial three-storey Victorian townhouse boasts an extended kitchen, 25ft south-facing garden and potential to extend both into the loft and over the rear addition (subject to planning). It has a super-convenient location close to Northcote Road, excellent schools and transport links at Clapham Junction.

## **PROPERTY FEATURES**

- Entrance Hall
- Downstairs WC
- Large Unconverted Loft
- Extended Kitchen / Family Room
   Court Family Room
- 25ft (7.8m) South-Facing Garden
- Large Family Bath/Shower Room/WC
- Shower Room / WC
- 4 Double Bedrooms
- Double Reception Room
- 1764 Sq Ft / 163.9 SQ M + Loft