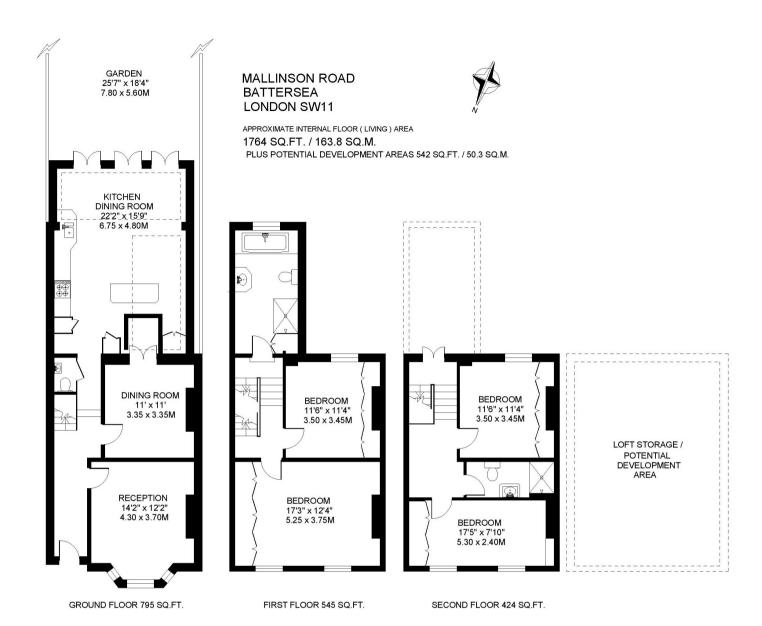

COPYRIGHT FLOORPLAN PRODUCED FOR
" JOHN THOROGOOD "
BY FLOORPLANNERS 07801 228850

## **PROPERTY FEATURES**

- Entrance Hall
- Downstairs WC
- Large Unconverted Loft
- Extended Kitchen / Family Room
   Court Family Room
- 25ft (7.8m) South-Facing Garden
- Large Family Bath/Shower Room/WC
- Shower Room / WC
- 4 Double Bedrooms
- Double Reception Room
- 1764 Sq Ft / 163.9 SQ M + Loft