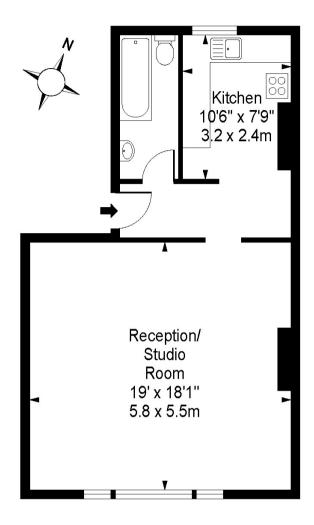

## Approx Gross Internal Area 532 Sq Ft - 49.4 Sq M

For Illustration Purposes Only - Not To Scale photosandfloorplans.com ©

#### **PROPERTY FEATURES**

- First Floor
- Some Shared Bills
- Residents ParkingConvenient Location
- Convenient Location
  Available Immediately
- London Borough of Wandsworth
- Kitchen
- Bathroom
- Large Reception / Bedroom
- 532 Sq Ft / 49.4 Sq M