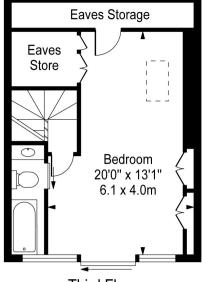

### Webbs Road, Battersea, SW11

Third Floor

**Ground Floor** 

First Floor

Second Floor

Approx Gross Internal Area 1163 Sq Ft - 108.0 Sq M

(Excluding Eaves Storage)

For Illustration Purposes Only - Not To Scale photosandfloorplans.com ©