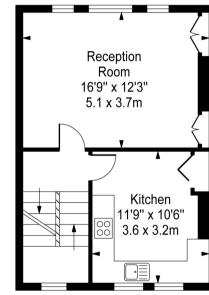

### Webbs Road, Battersea, SW11

Third Floor

**Ground Floor** 

First Floor

Second Floor

Approx Gross Internal Area 1163 Sq Ft - 108.0 Sq M

(Excluding Eaves Storage)

For Illustration Purposes Only - Not To Scale photosandfloorplans.com ©

#### **PROPERTY FEATURES**

- Victorian Property
- Upper Floors
- En suite Bathroom
  Available Immediately
- Part Furnished
- · Kitchen / Breakfast Room
- · Reception Room
- Shower Room
- · 3 Double Bedrooms
- 1230 Sq.ft / 114 Sq.M + 55 Sq ft storage