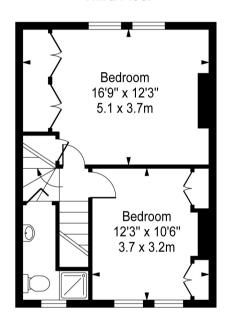

### Webbs Road, Battersea, SW11

Third Floor

**Ground Floor** 

First Floor

Second Floor

Approx Gross Internal Area 1163 Sq Ft - 108.0 Sq M

(Excluding Eaves Storage)

For Illustration Purposes Only - Not To Scale photosandfloorplans.com ©

#### **PROPERTY FEATURES**

- Victorian Property
- Upper Floors
- En suite Bathroom
  Available Immediately
- Part Furnished
- · Kitchen / Breakfast Room
- · Reception Room
- Shower Room
- · 3 Double Bedrooms
- 1230 Sq.ft / 114 Sq.M + 55 Sq ft storage